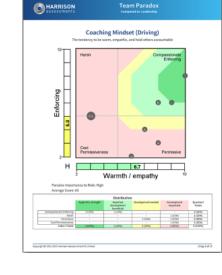

#### **Team Paradox Analysis**

Harrison Assessment's Paradox Theory reveals team dynamics in a way that has never before been possible, enabling individual team members to understand how their own behaviors contribute to or obstruct team objectives. Reports provide a step-by-step plan in which each team member can make adjustments to improve team performance.

Team members are highlighted by a letter and displayed in conjunction with all other team members. The manager can be displayed in a different color. This diagnostic analysis creates an accurate view of how team members interact to enable or inhibit team effectiveness.

By applying the analysis to the 12 sets of paradoxical traits used in the Harrison Team diagnostic analysis, you will foster actions to accelerate team performance.