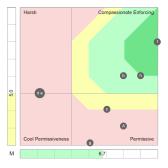

#### **Team Paradox Analysis**

Harrison Assessment's Paradox Theory reveals team dynamics in a way that has never before been possible, enabling individual team members to understand how their own behaviors contribute to or obstruct team objectives. Reports provide a step-by-step plan in which each team member can make adjustments to improve team performance.

Team members are highlighted by a letter and displayed in conjunction with all other team members. The manager can be displayed in a different color. This diagnostic analysis creates an accurate view of how team members interact to enable or inhibit team effectiveness.

By applying the analysis to the 12 sets of paradoxical traits used in the Harrison Team diagnostic analysis, you will foster actions to accelerate team performance.